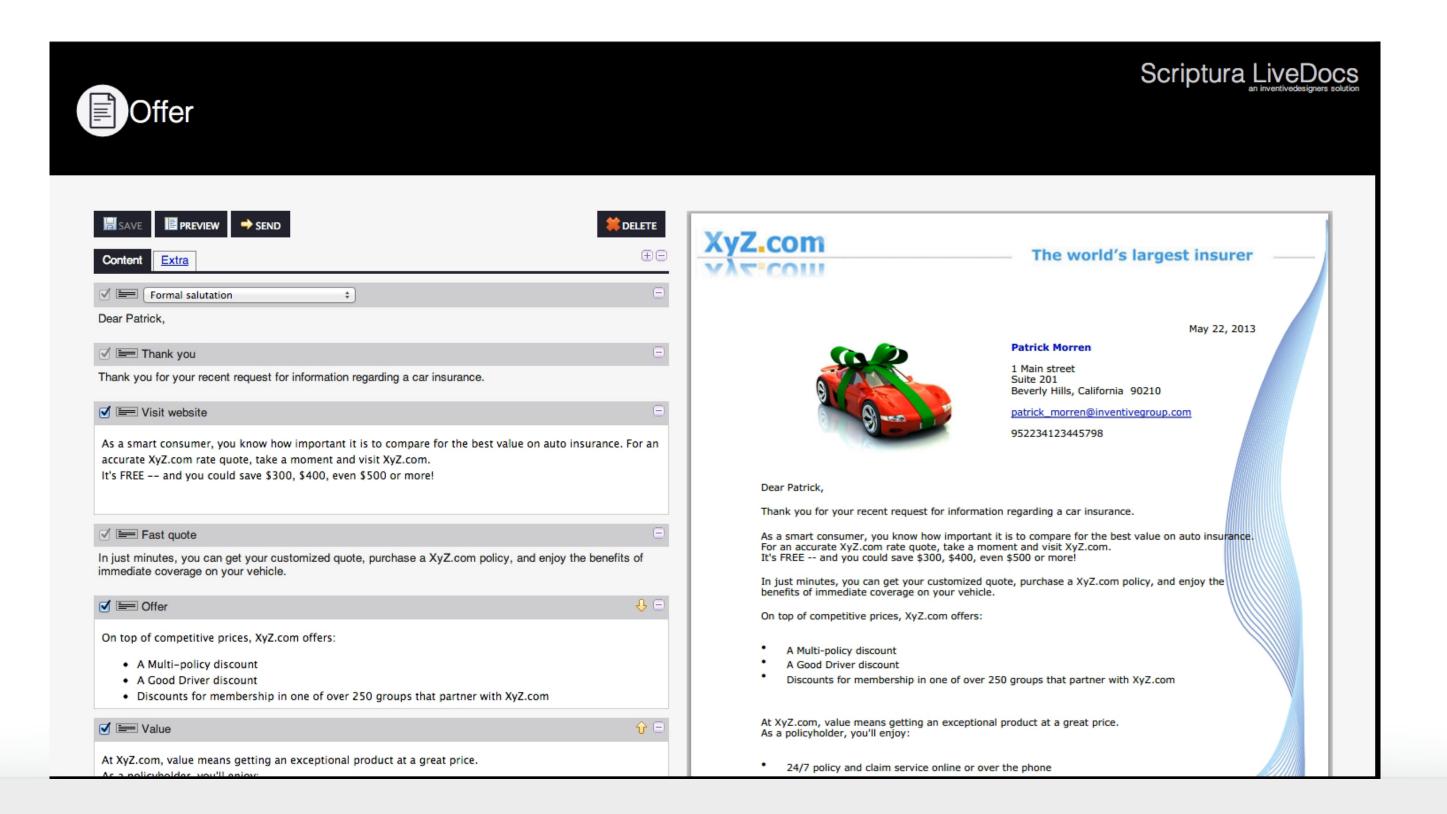

## Interaction

Highly personalized output interactively assembled based on electronic forms.

Case: National Pension Office (BE)

### Interaction: LiveDocs interaction in action