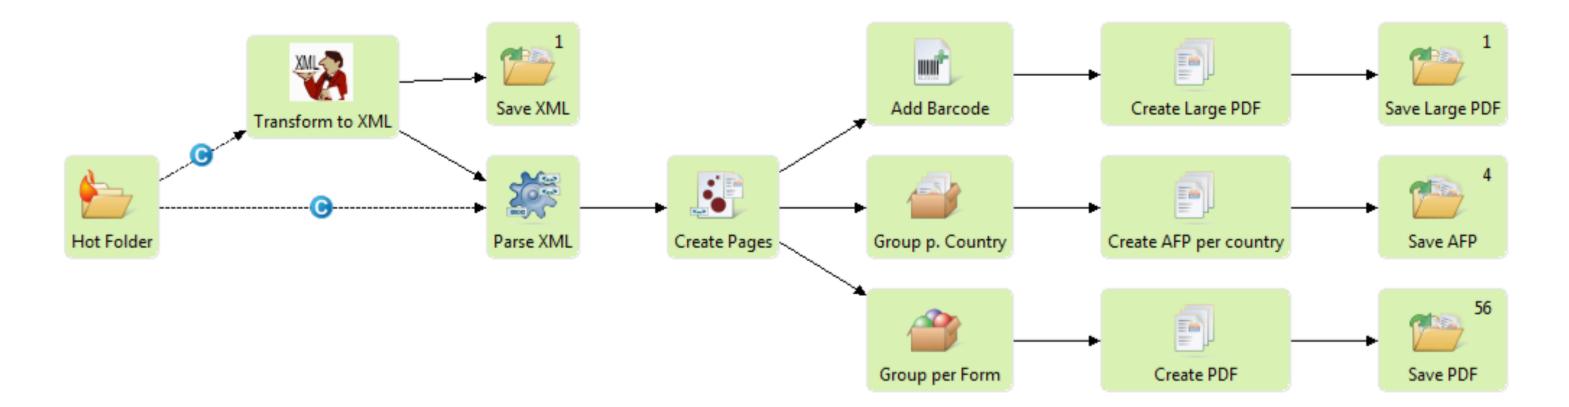

simpleflow.sdf

Case: British Sky Broadcasting

\_ D X

🖹 🛕 Document Fl...

### Document Flow

- The 'glue' between the different components
- Visualisation of document processes
- Pluggable architecture, Scriptura Marketplace