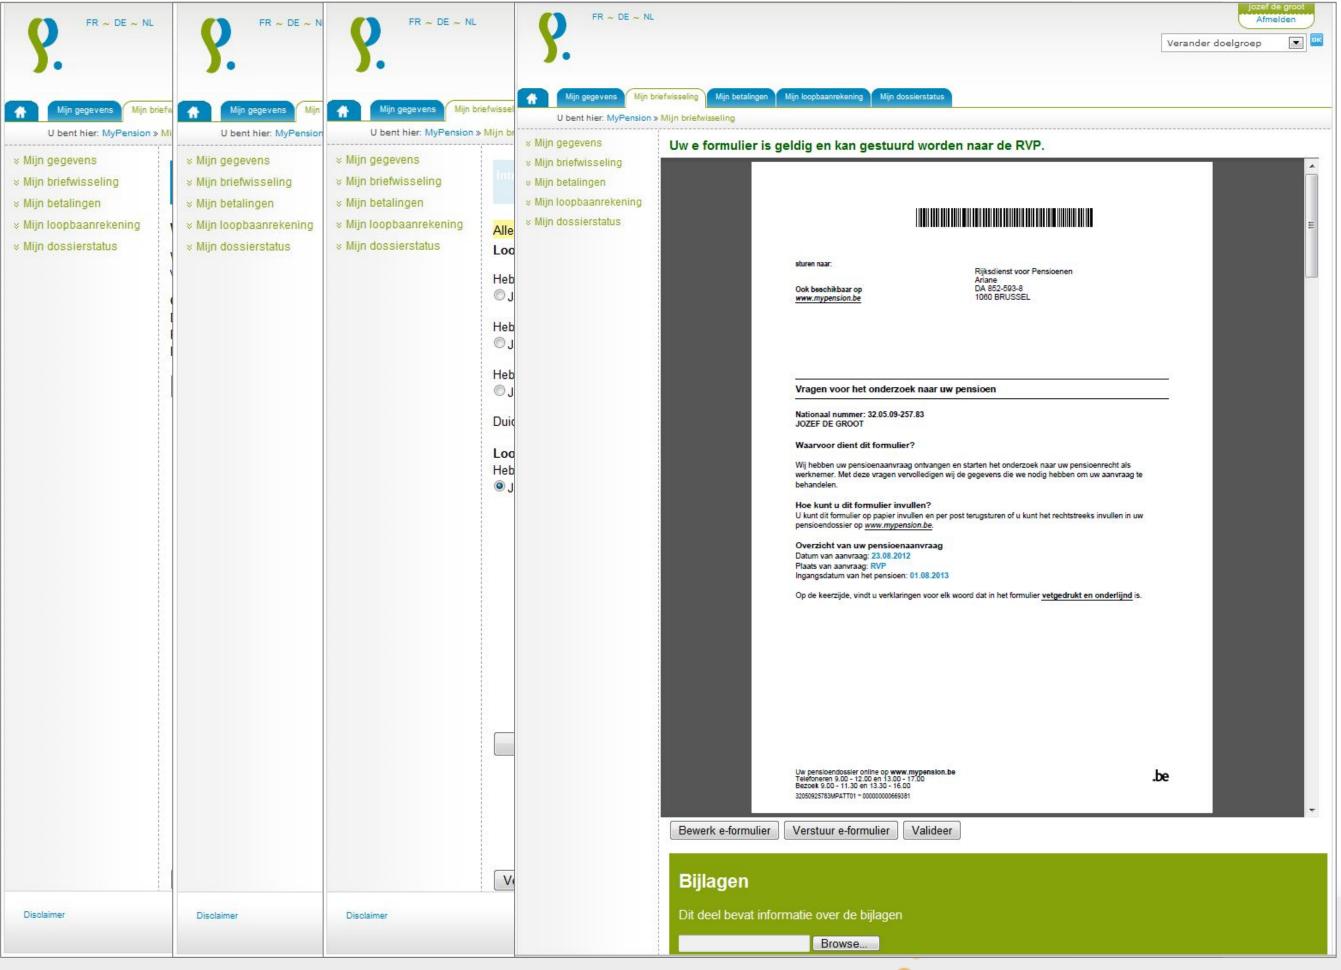

## Interaction

Highly personalized output interactively assembled based on electronic forms.

Case: National Pension Office (BE)

### Interaction: LiveDocs interaction in action