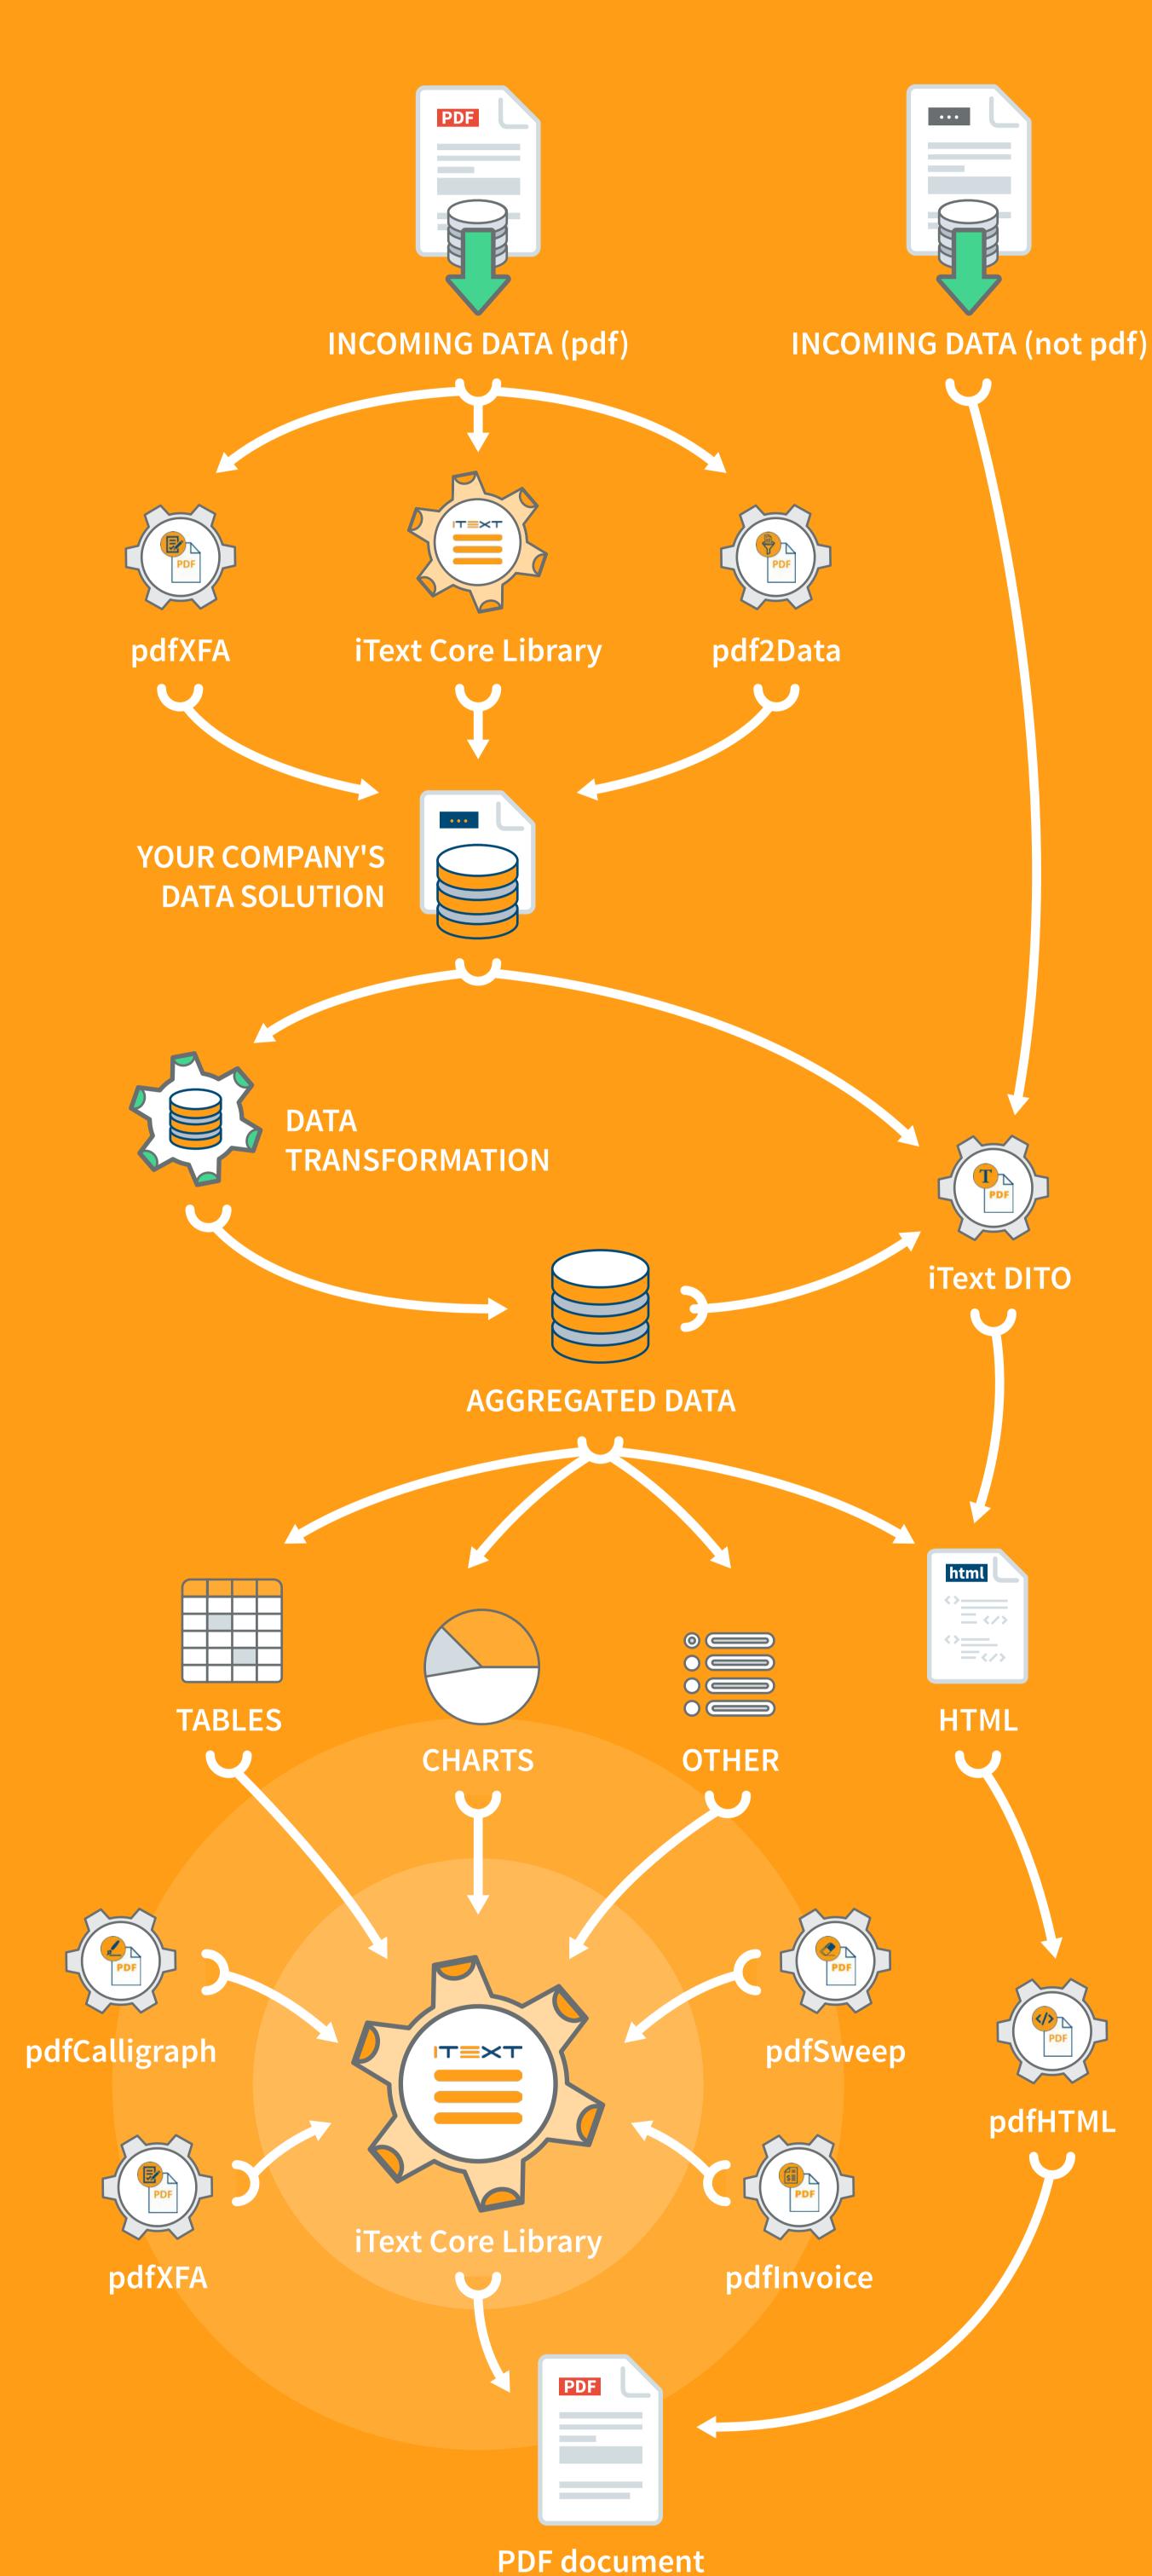

## Your Document Workflow

How iText Can Enrich

## with pdfXFA or iText Core and

Acquisition

iText assists you in handling

Data

PDF

**Program Your Document** 

One of the options for generating your

document is to program it. This

approach offers you full control in

creating smart, structured PDFs.

**PDF** 

PDF

**Templating** To create custom PDFs such as tickets, you can add formfields to your document, and use iText to fill in the fields,

generating your custom PDFs.